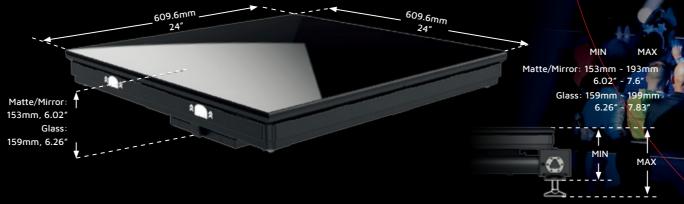

| Module                        | BM4 Glass, Mirror                                | BM4 Matte                                        |
|-------------------------------|--------------------------------------------------|--------------------------------------------------|
| Pixel Pitch                   | 4.7625mm                                         | 4.7625mm                                         |
| Max. Brightness Calibrated    | up to 1,300nits                                  | 2,000nits                                        |
| Panel Dimension               | 609.6 x 609.6 x 130mm<br>24" x 24" x 5.1"        | 609.6 x 609.6 x 130mm<br>24" x 24" x 5.1"        |
| Panel Resolution (H x V)      | 128 x 128                                        | 128 x 128                                        |
| Panel height incl.frame/feet  | 153-193mm                                        | 159-199mm                                        |
| Weight Per Panel              | 21.65kg; 47.73lbs                                | 16.0kg; 35.27lbs                                 |
| Power Consumption Max/Average | 280W / 140W                                      | 280W / 140W                                      |
| BTU Max/Average               | 955 / 439                                        | 955 / 439                                        |
| Transparency                  | Solid                                            | Solid                                            |
| Serviceability                | Front                                            | Front                                            |
| LED Configuration             | White SMD 3in1                                   | White SMD 3in1                                   |
| Viewing Angle Horizontal      | 140°                                             | 140°                                             |
| Multiplexing                  | 8                                                | 8                                                |
| Refresh Rate                  | 1920Hz                                           | 1920Hz                                           |
| Gray Scale                    | 16bit                                            | 16bit                                            |
| Frame Material                | Magnesium Alloy                                  | Magnesium Alloy                                  |
| Operational Temp / Humidity   | -20° - 45°C, 10~90%RH<br>-4° -113°F, 10~90%RH    | -20° - 45°C, 10~90%RH<br>-4° -113°F, 10~90%RH    |
| Storage Temp / Humidity       | -40° ~ 60°C, 10-90% RH<br>-40° ~140°F, 10~90% RH | -40° - 60°C, 10-90% RH<br>-40° -140°F, 10-90% RH |
| IP Rating                     | IP65                                             | IP65                                             |
| Certifications                | CE ETL ECC                                       | CE ETL ECC                                       |