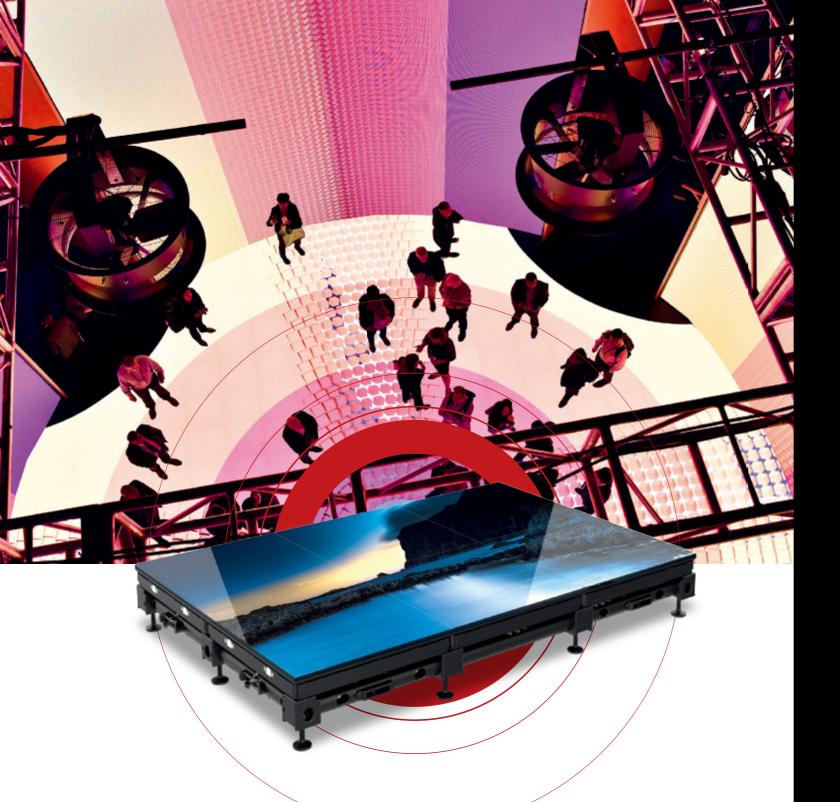

## Versatile LED panels for stylish floors and walls

Black Marble BM4 LED panels are designed to offer a stylish solution for LED floors and integrated walls. The finish of the top layer allows for high-end use with a chic and classy appearance. The ability to mix and match panels with different finishes make sit suited for enhanced creative experience in floors, walls and multi-level stages or stairs.

**Eurovision songfestival** 

### Versatile system

Black Marble LED panels can be built as LED floor, LED wall, stairs and multi-level stages and integrate this all. This thought-trough system is very easy to install and enables users to apply their creative applications freely and enables the application of a variety of creative designs.