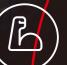

## Versatile LED panels for stylish floors and walls

Black Marble BM4 LED panels are designed to offer a stylish solution for LED floors and integrated walls. The finish of the top layer allows for high-end use with a chic and classy appearance. The ability to mix and match panels with different finishes make sit suited for enhanced creative experience in floors, walls and multi-level stages or stairs.

### Versatile system

Black Marble LED panels can be built as LED floor, LED wall, stairs and multi-level stages and integrate this all. This thought-trough system is very easy to install and enables users to apply their creative applications freely and enables the application of a variety of creative designs.

- Support Frame; guaranteeing a safe and sturdy floor support. The floor is designed to withstand a load of 1000kg/m<sup>2</sup>.
- Stair System; create multi-level floors, stairs and spectacular show elements. Based on the standard Support Frame, extra riser elements can be added. The Aluminum Stair System for Black Marble is a light-weight, easy to build system and can create various levels, lengths and sizes, up to a maximum of 3m. height.
- Wall System; you can create classy looking LED walls offering integration possibilities for retail and architectural applications. The special Aluminum system for Black Marble is a light-weight, easy to build system which can be either stacked or flown.