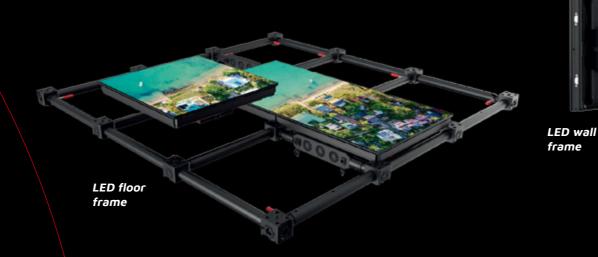

### Versatile system

Black Marble LED panels can be built as LED floor, LED wall, stairs and multi-level stages and integrate this all. This thought-trough system is very easy to install and enables users to apply their creative applications freely and enables the application of a variety of creative designs.

- Support Frame; guaranteeing a safe and sturdy floor support. The floor is designed to withstand a load of 1000kg/m<sup>2</sup>.
- Stair System; create multi-level floors, stairs and spectacular show elements. Based on the standard Support Frame, extra riser elements can be added. The Aluminum Stair System for Black Marble is a light-weight, easy to build system and can create various levels, lengths and sizes, up to a maximum of 3m. height.
- Wall System; you can create classy looking LED walls offering integration possibilities for retail and architectural applications. The special Aluminum system for Black Marble is a light-weight, easy to build system which can be either stacked or flown.