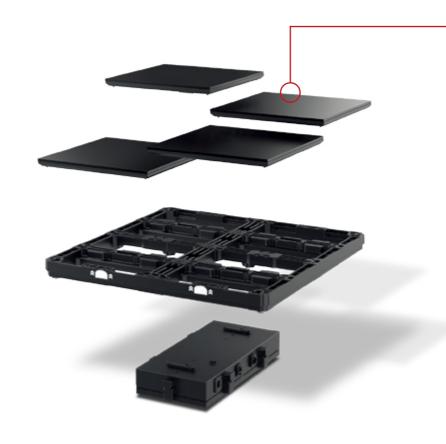

### Boundless creativity

Triangular panels; Ideal to make round LED floors or other creative shapes.